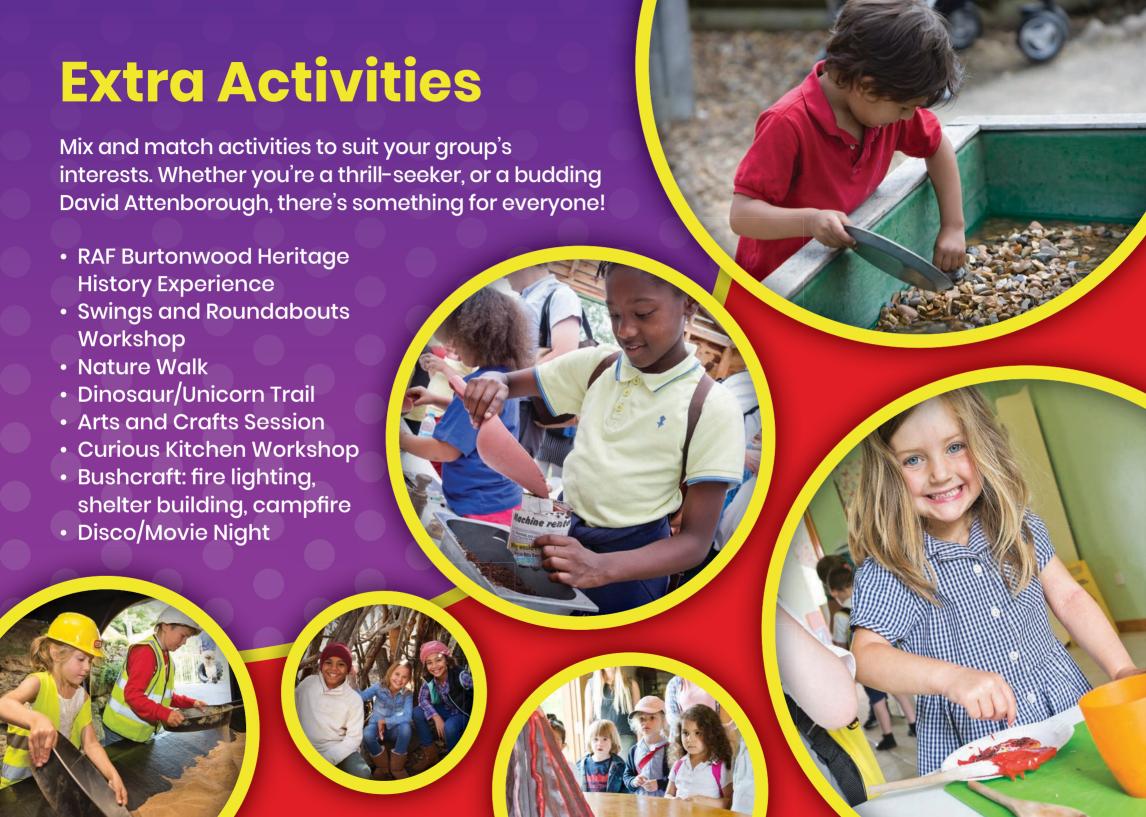

# Giant adventures are better together!

Tailor your perfect sleepover experience with a choice of themed accommodation or unique Slumber Quarters. There's a range of fun-filled activities to enjoy such as dinosaur trails, bushcraft sessions, educational workshops and so much more.