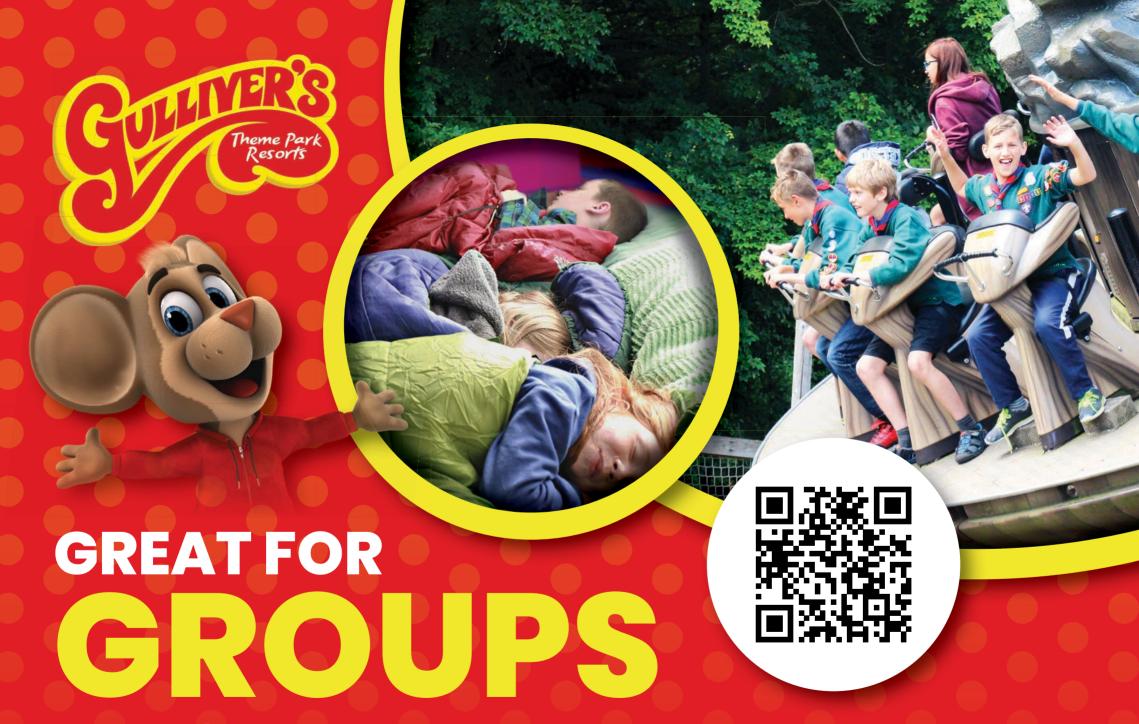

# Giant adventures are better together!

Tailor your perfect sleepover experience with a choice of themed accommodation or unique Slumber Quarters. There's a range of fun-filled activities to enjoy such as dinosaur trails, bushcraft sessions, educational workshops and so much more.

## **Uniform Groups**

at Warrington

Build your badge and uniform group a giant sleepover with unique slumber quarters available from only £39pp. Sleep within a spectacular area of the resort with self-contained facilities.