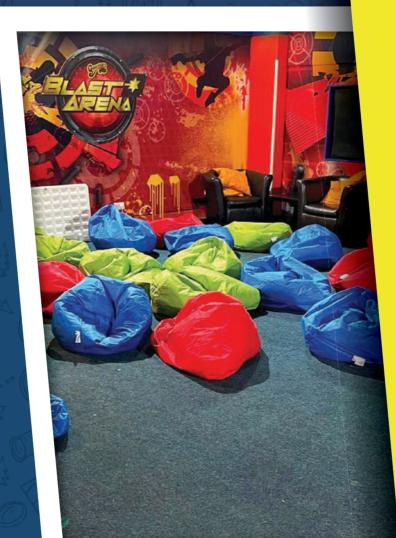

## **Uniform Groups**

at Warrington

Build your badge and uniform group a giant sleepover with unique slumber quarters available from only £39pp. Sleep within a spectacular area of the resort with self-contained facilities.

Toilet /
Changing Facitilies

These quarters offer a budget friendly stay

A self-contained building just for your group set inside the theme park

Just bring along your sleeping bag, roll mat and a pillow

Heaters available in colder months