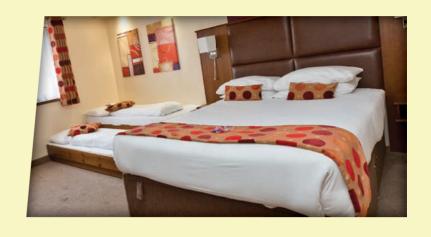

### **School Groups**

at Warrington

Build your school group stay in our family friendly accommodation offerings from only £89 person per night + VAT\*. Choose from contemporary suites sure to provide everything needed for a successful sleepover experience.

\*Price based on 4 sharing each room. Price per person will increase if occupancy per room is less than 4. Rooms all include 1 double bed and 2 single beds

#### Highlights

Sleep 4 students per den, lodge or hotel suite

Perfect for gender splits

En-suites in each room

Additional accommodation available for male and female staff members

Badge group-style slumber quarters are available to schools as an alternative for £69pp