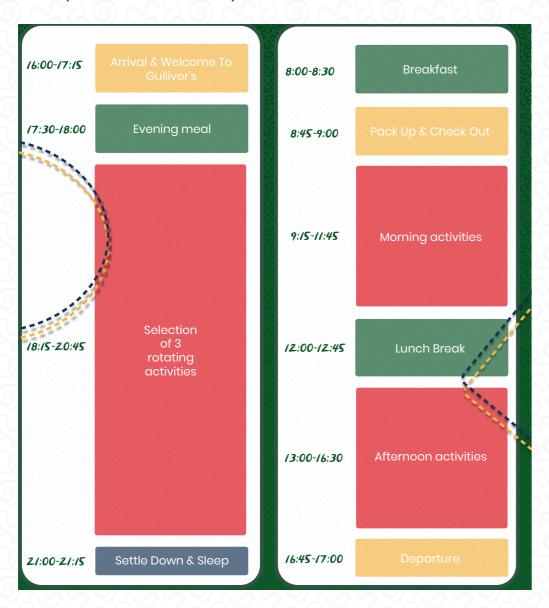

# YOUR GUIDE TO ADVENTURE LIVE!

To end each day, your group will be led in our Adventure LIVE! Evening programme. This will contain three 45 minute sessions, with three key elements of an Active Session, Firepit Experience and an Interactive Fun Session!

Your 'Active Session' may include: Scooter Safari, Dinosaur Trail, Wildlife Explorers and more!

\*Example Residential Itinerary