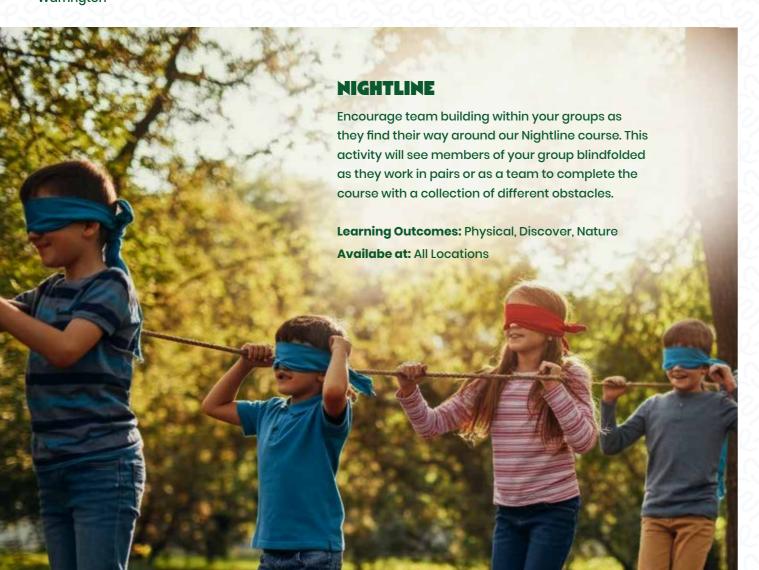

### MYSTERY TRAIL

Explore the park once the sun sets. Set off on a treasure hunt with our adventure guides, piecing together clues along the route to uncover secrets of the park.

**Learning Outcomes:** Physical, Discover,

Nature, Teamwork

Availabe at: All Locations