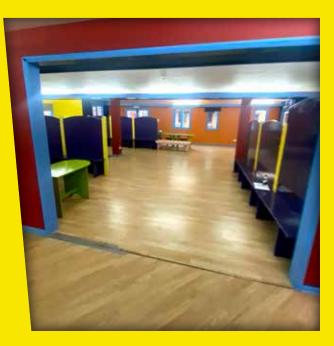

# **Uniform Groups**

#### at Milton Keynes

Build your badge and uniform group a giant sleepover with unique slumber quarters available from only £39pp. Sleep within a spectacular area of the resort with self-contained facilities.

### Highlights

Nearby Toilet / Washing Facitilies

These quarters offer a budget friendly stay

A self-contained building just for your group set inside the theme park

Just bring along your sleeping bag, roll mat and a pillow