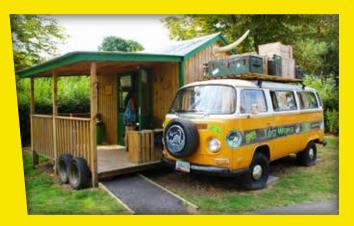

#### at Milton Keynes

Build your badge and uniform group a giant sleepover with unique slumber quarters available from only £39pp. Sleep within a spectacular area of the resort with self-contained facilities.

### Highlights

Nearby Toilet / Washing Facitilies

These quarters offer a budget friendly stay

A self-contained building just for your group set inside the theme park

Just bring along your sleeping bag, roll mat and a pillow