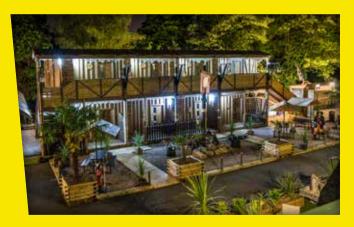

#### at Matlock Bath

Build your badge and uniform group a giant sleepover with unique slumber quarters available from only £39pp. Sleep within a spectacular area of the resort with self-contained facilities.

### Highlights

Contained Toilet / Washing / Facitilies

These quarters offer a budget friendly stay

A self-contained building just for your group set alongside the theme park

Just bring along your sleeping bag, roll mat and a pillow