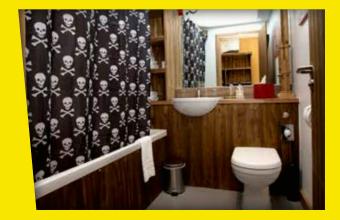

### **Highlights**

Sleep 4 students per room Perfect for gender splits En-suites in each room

Additional accommodation available for male and female staff members

Badge group-style slumber quarters are available to schools as an alternative for £69pp